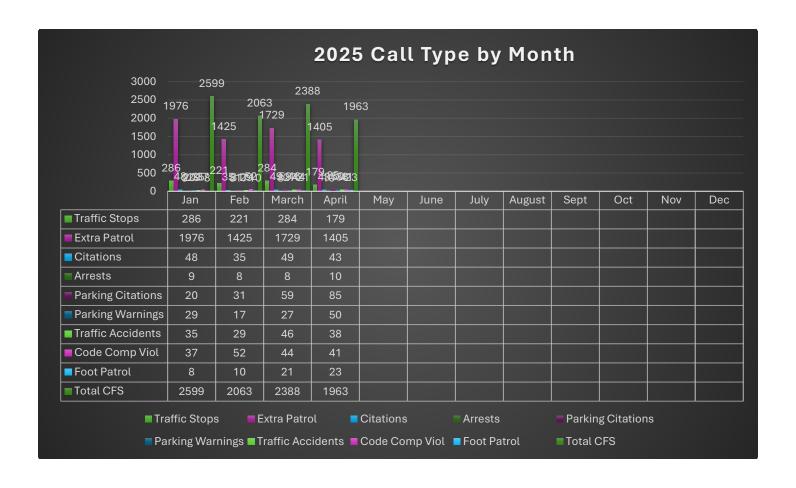

## DEPARTMENT REPORTS AVAILABLE AT: <a href="https://dahlonega.gov/catergory/department-reports/">https://dahlonega.gov/catergory/department-reports/</a>

- Community Development April 2025Allison Martin, City Manager
- Finance and Administration Department April 2025
   Kimberly Stafford, Finance Manager
- 4. Police Report April 2025 George Albert, Chief of Police
- Public Works and Engineering April 2025
   Mark Buchanan, City Engineer
- Water & Wastewater Treatment Report April 2025 John Jarrard, Water/Wastewater Treatment Director