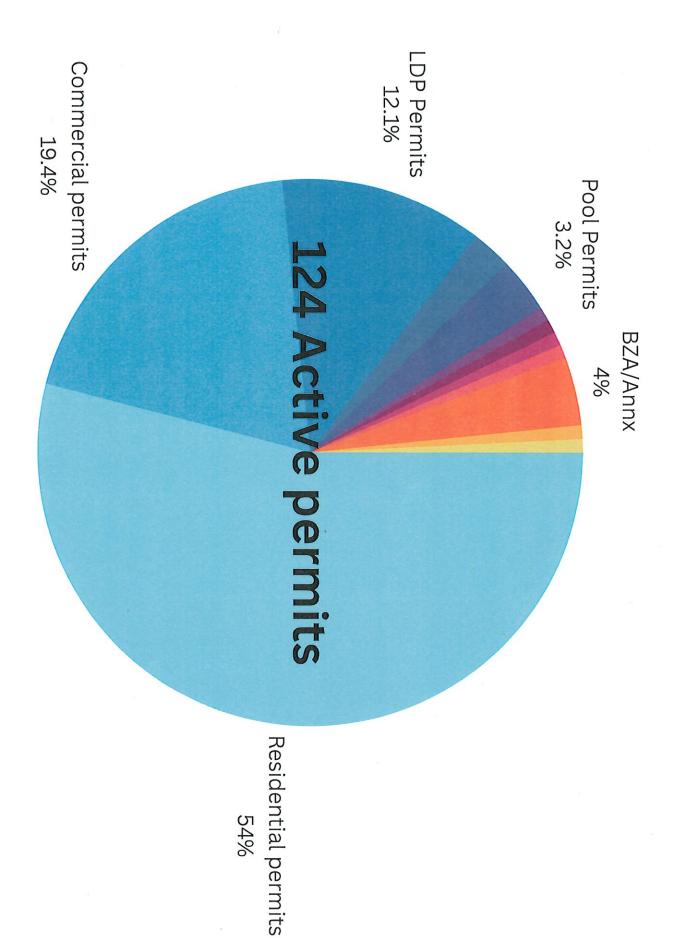

0 Demo

124- Total open active permits

67- Residential permits

4 Pool permits

24- Commercial permits

0 Tree

15- Land Disturbances permits

1- Sign permits

1- Cemetery permits

1-ZVL

3- Rezoning permits

1- Variances

3- BZA permit- 2 Annex

1 Demo

0 Minor/Final permits

1- COA Permit