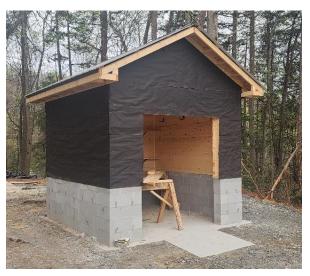

#### **Underway:**

 Construction of a proposed Mount Hope shed to house equipment for volunteers. The City has made a commitment to provide the shed at a suitable location using in-house manpower.

• There are still conversations regarding a decorative barrier around Mt. Hope. City staff will provide a 2026 budget request for potential funding for a first phase of an iron & brick (or stone) fence.