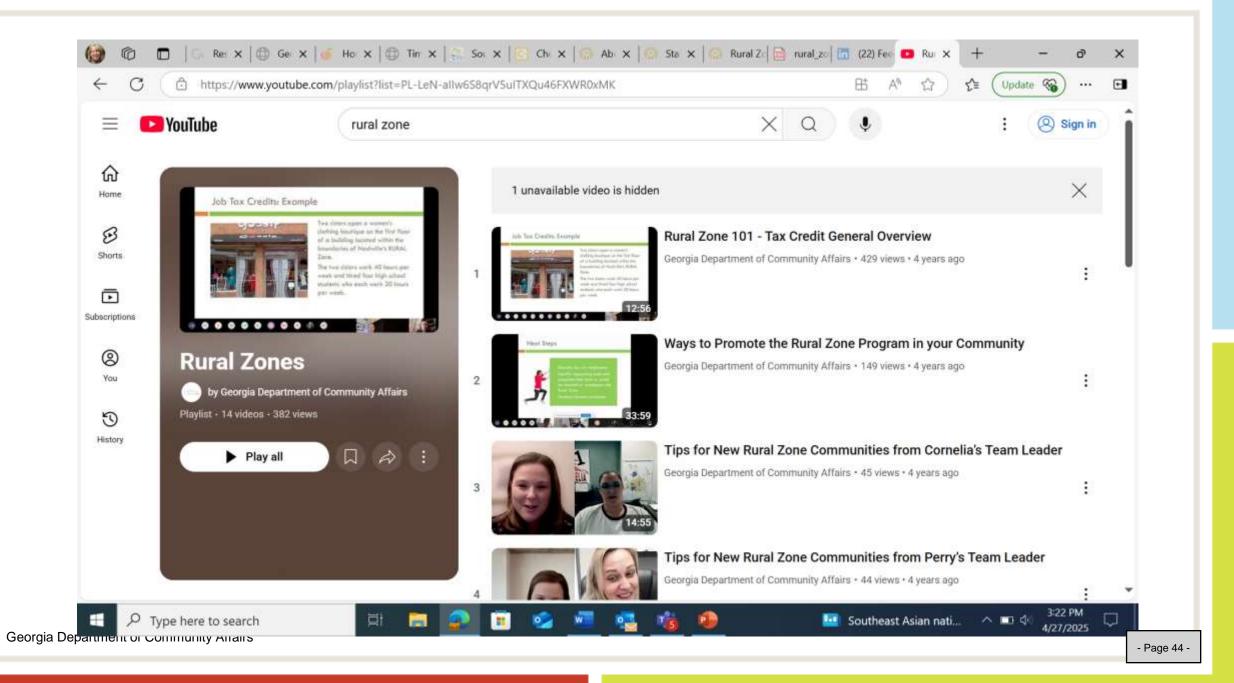

#### **PRESENTATIONS**

- Rural Zone Designation Informational Briefing Kathy Papa, Georgia Department of Community Affairs
- 8. Water/Sewer Master Plan Update Hazen & Sawyer