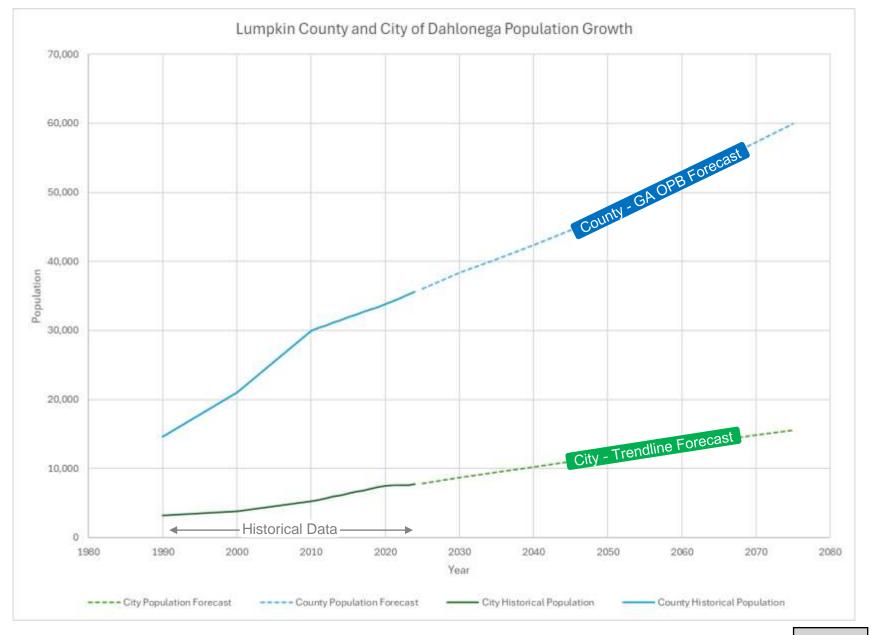

e Master Plan in Phase 2.

- Page 55 -

## **Influencing Factors to Water Demand**

What are the factors that could influence the City's water demands change over time?



**City Population** 



**Lumpkin County School System** 



University of North Georgia



Water Usage and Conservation



LCWSA Surface Water Needs



We ran 1,000 simulations with controlled variation in growth, water use, university demand, and surface withdrawals—capturing both typical and extreme outcomes.

- Page 56 -

## **Population Forecast**

For Lumpkin County and City of Dahlonega

Lumpkin County population numbers include City population

### **County Data Sources:**

GA Office of Planning and Budget (OPB), US Census data

## **City Data Sources:**

US Census data, trendline based on historical population



- Page 57 -

# **City Demands**

### **Forecast**

### **Key Assumptions:**

- University of North Georgia student population could reach 10,000 by 2035
  - Currently 7,696 (14% of total demand)
- City will see slow but steady growth
- Water usage per person will continue to decrease but not as drastically as the last 10 years
  - Last 10 years: 159 gallons per capita per day decreased to 108 gpcd
  - Future: Decrease down to ~90 gpcd possible



## City + LCWSA

### **Forecast**

### **Key Assumptions:**

- LCWSA ground water withdrawals may increase slightly
- Future LCWSA system demand will be met using surface water (treated at the City's WTP)



# Maximum Daily Demand

**Forecast** 

### **Key Assumptions:**

- Maximum Day peaking factor is assumed to be 2.0 times the Average Day De