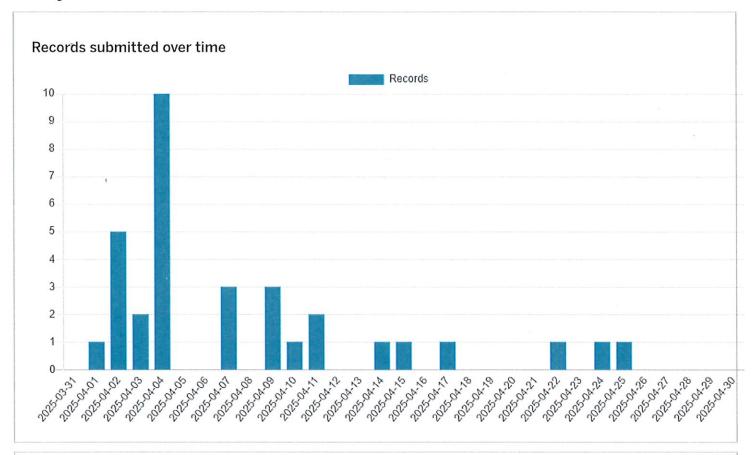

0- Outdoor dining permit

Analytic Records submitted for April.

33 - Records were created.

128- Inspections.

\$197,105.00 - Collected revenue.

18- Permits were issued.

Breakdown of inspections for April.

88 - Residential.

### **Analytics**

33

Records Created

\$197,105.00

Revenue Collected

128

Inspections Done

18