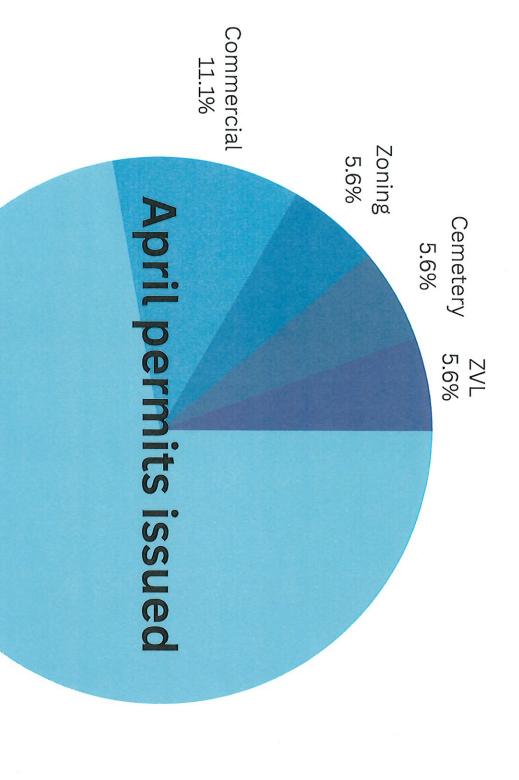

#### Community Development Department

(18) Permits were issued for April.

13- Residential

0- Annex

0-Sign permits

0-Variances

0-Tree Removal

1-Zoning

**0-minor Plats** 

**0-Final Plats** 

0-Pool

1-ZVL

2-Commercial

1- Cemetery

0- land Disturbance

0- COA