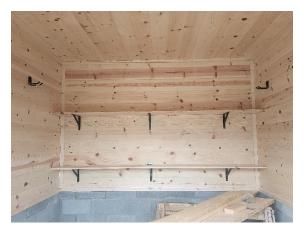

#### **Underway:**

 Construction of a proposed Mount Hope shed to house equipment for volunteers. The City has made a commitment to provide the shed at a suitable location using in-house manpower.

• There are still conversations regarding a decorative barrier around Mt. Hope. City staff will provide a 2026 budget request for potential funding for a first phase of an iron & brick (or stone) fence.