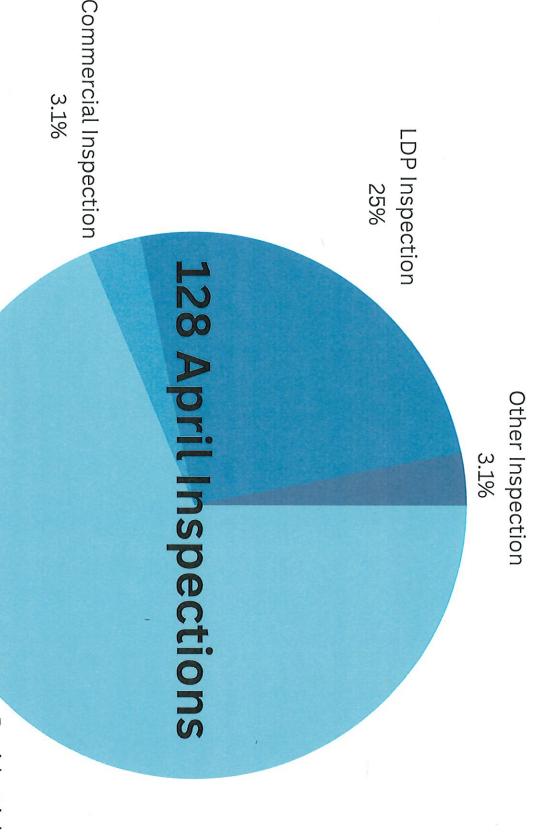

0- Outdoor dining permit

Analytic Records submitted for April.

33 - Records were created.

128- Inspections.

\$197,105.00 - Collected revenue.

18- Permits were issued.

Breakdown of inspections for April.

88 - Residential.

4- Commercial.

32 - Land Disturbances.

4-other

(Business)

Projects Under Review.

Approved projects.

Residential 72.2%

Residential Inspection 68.8%