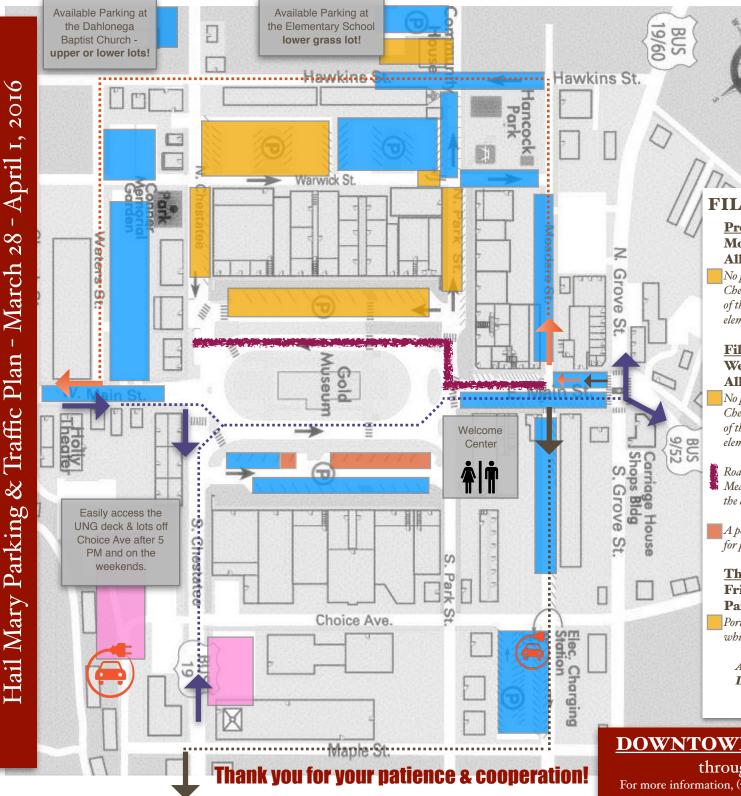

West Bound Traffic Route South Bound Traffic Route

East & North Bound Traffic Route

Main Street Road Closure (March 30 & 31 only)

Available Customer Parking

Available Customer Evening & Weekend Parking

#### Preparation

Monday, March 28 & Tuesday, March 29 All Day

No public parking or vehicular traffic in areas shown on Chestatee & Park Streets, the North part of the Square, a portion of the Warwick Street parking lot and the upper part of the old elementary school lot.

### Filming

Wednesday, March 30 & Thursday, March 31 All Day

No public parking or vehicular traffic in areas shown on Chestatee & Park Streets, the North part of the Square, a portion of the Warwick Street parking lot and the upper part of the old elementary school lot.

Road Closure for West bound traffic on East Main Street from Meaders Street to North Chestatee Street. For your convenience, the detour routes are shown on the adjacent map.

A portion of the South part of the Square will not be available for public parking.

#### That's A Wrap Friday, April 1

Partial Day

Portions of the designated area will remain closed to vehicles while crews finish packing.

ALLAREAS WILL REMAIN OPEN TO SHOP, DINE & CONDUCT BUSINESS DOWNTOWN DURINGALL PHASES OF FILMING!!